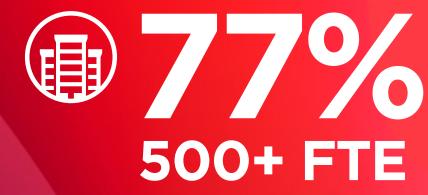

### **Company Size:**

| 00+:      |
|-----------|
| 01 - 5000 |
| 0 - 1000  |
| - 499     |