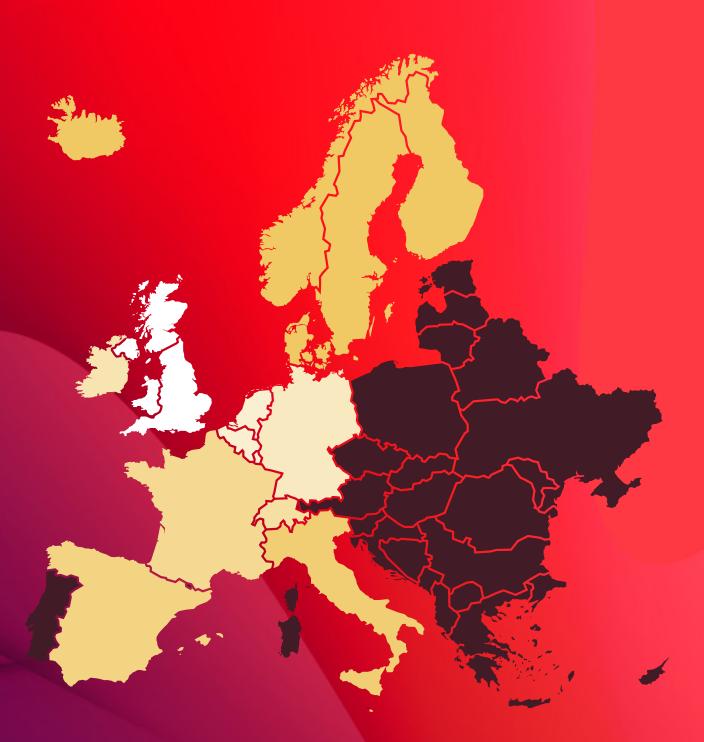

# **Geography:**

96% **Europe based** 

**Europe (including UK)** 

**Rest of the world** 

| UK           |          |
|--------------|----------|
|              | 53%      |
| Benelux      | 8%       |
| Germany      | <b>-</b> |
| <del>-</del> | 7%       |
| Ireland      | 5%       |
| Switzerland  |          |
| -            | 5%       |
| France       | 3%       |
| Spain Spain  | 5,0      |
| •            | 3%       |
| Italy<br>●   | 2%       |
| Nordics      |          |
|              | 2%       |
| Other        | 12%      |
|              | 1270     |